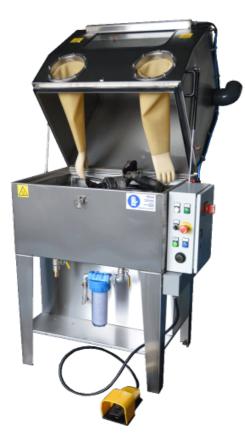

### CHF 6'657.90

Parts washbasin with window for manual and environmentally friendly use based on water-soluble cleaners.

LED lighting and a window cleaning nozzle ensure optimal working conditions.

A coarse filter (2,000 micron) in the return and a candle filter (100 micron) in the pressure line ensure a clean cleaning medium and a long service life.

# **PRODUCT DESCRIPTION**

Parts washbasin with window for manual and environmentally friendly use based on water-soluble cleaners.

LED lighting and a window cleaning nozzle ensure optimal working conditions.

A coarse filter (2,000 micron) in the return and a candle filter (100 micron) in the pressure line ensure a clean cleaning medium and a long service life.

### **Technical specifications**

Work surface800 x 600 mmUsable height400 mmLoad up to50 kgsPressure adjustable up to60 bar

#### **Technical specifications**

| Work surface              | 800 x 600 mm           |
|---------------------------|------------------------|
| Usable height             | 400 mm                 |
| Load up to                | 50 kgs                 |
| Pressure adjustable up to | 60 bar                 |
| Tank capacity             | 100 Liters             |
| Outside dimensions open   | 1.100 x 910 x 2.020 mm |