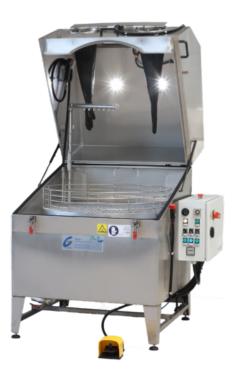

### CHF 6'657.90

Parts washbasin with window for manual and environmentally friendly use based on water-soluble cleaners.

LED lighting and a window cleaning nozzle ensure optimal working conditions.

A coarse filter (2,000 micron) in the return and a candle filter (100 micron) in the pressure line ensure a clean cleaning medium and a long service life.

# **PRODUCT DESCRIPTION**

Parts washbasin with window for manual and environmentally friendly use based on water-soluble cleaners.

LED lighting and a window cleaning nozzle ensure optimal working conditions.

A coarse filter (2,000 micron) in the return and a candle filter (100 micron) in the pressure line ensure a clean cleaning medium and a long service life.

### **Technical specifications**

Work surface800 x 600 mmUsable height400 mmLoad up to50 kgsPressure adjustable up to60 bar

#### **Technical specifications**

| Work surface              | 800 x 600 mm           |
|---------------------------|------------------------|
| Usable height             | 400 mm                 |
| Load up to                | 50 kgs                 |
| Pressure adjustable up to | 60 bar                 |
| Tank capacity             | 100 Liters             |
| Outside dimensions open   | 1.100 x 910 x 2.020 mm |