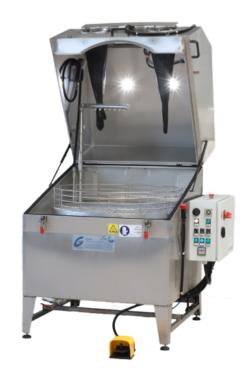

### PRODUCT DESCRIPTION

Parts washbasin with window for manual and environmentally friendly use based on water-soluble cleaners.

LED lighting and a window cleaning nozzle ensure optimal working conditions.

A coarse filter (2,000 micron) in the return and a candle filter (100 micron) in the pressure line ensure a clean cleaning medium and a long service life.