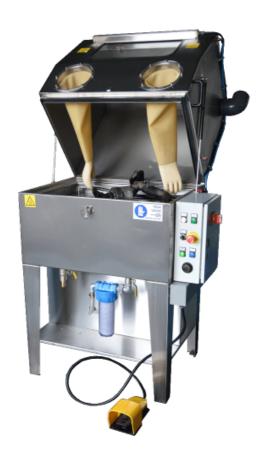

## **GLOGAR HIGH-PRESSURE BASIN HP 30**

### PRODUCT DESCRIPTION

Parts washbasin with window for manual and environmentally friendly use based on water-soluble cleaners.

LED lighting and a window cleaning nozzle ensure optimal working conditions.

A coarse filter (2,000 micron) in the return and a candle filter (100 micron) in the pressure line ensure a clean cleaning medium and a long service life.

# **Technical specifications**

Work surface 1.200 x 700 mm

Usable height 400 mm Load up to 50 kgs

Pressure adjustable up to 60 bar

Tank capacity 170 Liters

Outside dimensions open 1.480 x 991 x 2.080 mm

https://www.ot-shop.ch/wp-content/uploads/2020/04/Hochdruckreiniger.mp4