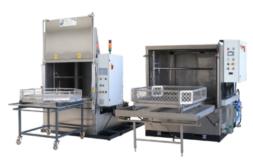

#### PRODUCT DESCRIPTION

With the spray cleaning system L190 E, Glogar offers the ideal cleaning system when large-volume parts with strong to extreme impurities have to be degreased / cleaned.

The L190 E spray cleaning system is already completely made of stainless steel as standard, with a pneumatic lift door, a loading trolley or loading table in front of the system and a steam vapor extraction system. Automatic replenishment of fresh water is also part of the standard equipment of these efficient rotary basin washers. Of course, this system is not only available as a single-chamber spray cleaning system, but also as a 2-tank system (L192 E) or 3-tank system.