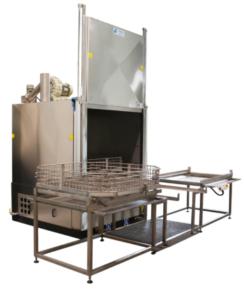

#### PRODUCT DESCRIPTION

With the spray cleaning system L190 E, Glogar offers the ideal cleaning system when large-volume parts with strong to extreme impurities have to be degreased / cleaned.

The L190 E spray cleaning system is already completely made of stainless steel as standard, with a pneumatic lift door, a loading trolley or loading table in front of the system and a steam vapor extraction system. Automatic replenishment of fresh water is also part of the standard equipment of these efficient rotary basin washers. Of course, this system is not only available as a single-chamber spray cleaning system, but also as a 2-tank system (L192 E) or 3-tank system.

## Standard equipment for front loaders

- Steam vapor extraction with forced ventilation and condensate return
- Isolation of the entire system
- Level control and automatic fresh water refill
- Pull-out basket including feeder trolley / transport trolley

- Complete system inside and outside made of stainless steel
- Inspection hatch on the side of each tank