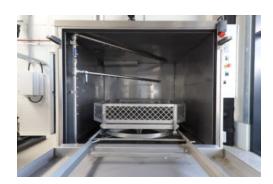

#### PRODUCT DESCRIPTION

With the spray cleaning system L190 E, Glogar offers the ideal cleaning system when large-volume parts with strong to extreme impurities have to be degreased / cleaned.

The L190 E spray cleaning system is already completely made of stainless steel as standard, with a pneumatic lift door, a loading trolley or loading table in front of the system and a steam vapor extraction system. Automatic replenishment of fresh water is also part of the standard equipment of these efficient rotary basin washers. Of course, this system is not only available as a single-chamber spray cleaning system, but also as a 2-tank system (L192 E) or 3-tank system.

## Standard equipment for front loaders

- Steam vapor extraction with forced ventilation and condensate return
- Isolation of the entire system
- Level control and automatic fresh water refill
- Pull-out basket including feeder trolley / transport trolley