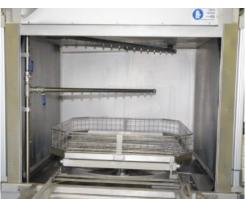

#### **Technical specifications**

Basket diameter 1300 x 1300 mm

Usable height 900 mm
Max. Loading weight 700 kg
Spray pressure 4,3 bar

### **Technical specifications**

Basket diameter 1300 x 1300 mm

Usable height 900 mm

Max. Loading weight 700 kg

Spray pressure 4,3 bar