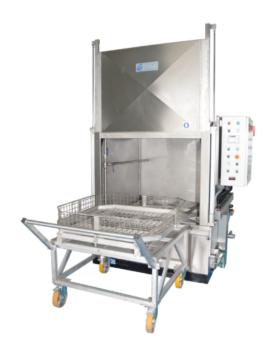

#### PRODUCT DESCRIPTION

With the spray cleaning system L190 E, Glogar offers the ideal cleaning system when large-volume parts with strong to extreme impurities have to be degreased / cleaned.

The L190 E spray cleaning system is already completely made of stainless steel as standard, with a pneumatic lift door, a loading trolley or loading table in front of the system and a steam vapor extraction system. Automatic replenishment of fresh water is also part of the standard equipment of these efficient rotary basin washers. Of course, this system is not only available as a single-chamber spray cleaning system, but also as a 2-tank system (L192 E) or 3-tank system.

## Standard equipment for front loaders

- Steam vapor extraction with forced ventilation and condensate return
- Isolation of the entire system
- Level control and automatic fresh water refill
- Pull-out basket including feeder trolley / transport trolley

- Complete system inside and outside made of stainless steel
- Inspection hatch on the side of each tank