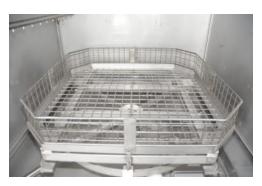

## **Technical specifications**

Basket diameter 1500 x 1500 mm

Usable height 1000 mm

Max. Loading weight 700 kg Spray pressure 4,7 bar

## Standard equipment for front loaders

- Steam vapor extraction with forced ventilation and condensate return
- Isolation of the entire system
- Level control and automatic fresh water refill
- Pull-out basket including feeder trolley / transport trolley
- Complete system inside and outside made of stainless steel