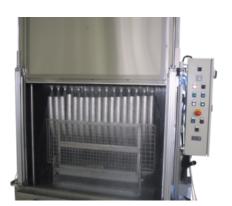

## **Technical specifications**

Basket diameter 1500 x 1500 mm

Usable height 1000 mm

Max. Loading weight 700 kg Spray pressure 4,7 bar