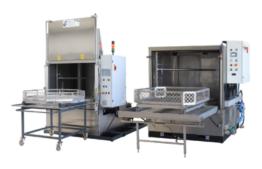

## PRODUCT DESCRIPTION

With the spray cleaning system L210 E, Glogar offers the ideal cleaning system when large-volume parts with strong to extreme impurities have to be degreased / cleaned.

The L210 E spray cleaning system is already completely made of stainless steel as standard, with a pneumatic lift door, a loading trolley or loading table in front of the system and a steam vapor extraction system. Automatic replenishment of fresh water is also part of the standard equipment of these efficient rotary basin washers. Of course, this system is not only available as a single-chamber spray cleaning system, but also as a 2-tank system (L212 E) or 3-tank system.