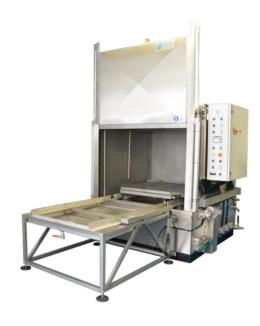

#### **GLOGAR PARTS WASHER L210 E**

## PRODUCT DESCRIPTION

With the spray cleaning system L210 E, Glogar offers the ideal cleaning system when large-volume parts with strong to extreme impurities have to be degreased / cleaned.

The L210 E spray cleaning system is already completely made of stainless steel as standard, with a pneumatic lift door, a loading trolley or loading table in front of the system and a steam vapor extraction system. Automatic replenishment of fresh water is also part of the standard equipment of these efficient rotary basin washers. Of course, this system is not only available as a single-chamber spray cleaning system, but also as a 2-tank system (L212 E) or 3-tank system.

## Standard equipment for front loaders

- Steam vapor extraction with forced ventilation and condensate return
- Isolation of the entire system
- Level control and automatic fresh water refill
- Pull-out basket including feeder trolley / transport trolley
- Complete system inside and outside made of stainless steel