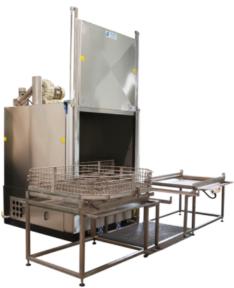

## PRODUCT DESCRIPTION

With the spray cleaning system L210 E, Glogar offers the ideal cleaning system when large-volume parts with strong to extreme impurities have to be degreased / cleaned.

The L210 E spray cleaning system is already completely made of stainless steel as standard, with a pneumatic lift door, a loading trolley or loading table in front of the system and a steam vapor extraction system. Automatic replenishment of fresh water is also part of the standard equipment of these efficient rotary basin washers. Of course, this system is not only available as a single-chamber spray cleaning system, but also as a 2-tank system (L212 E) or 3-tank system.

## Standard equipment for front loaders

- Steam vapor extraction with forced ventilation and condensate return
- Isolation of the entire system
- Level control and automatic fresh water refill
- Pull-out basket including feeder trolley / transport trolley
- Complete system inside and outside made of stainless steel